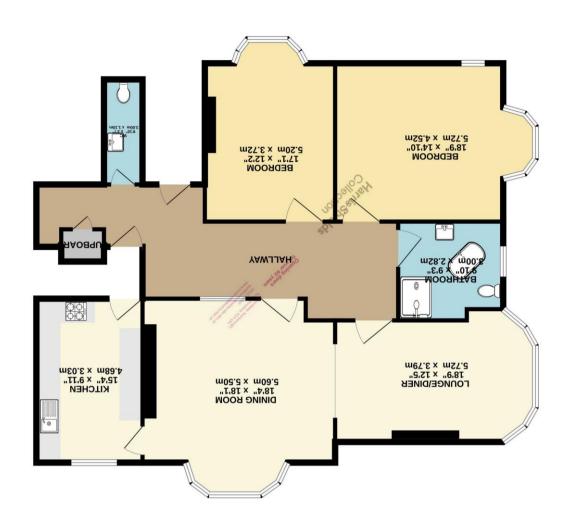

TOTAL LEOOR AFER. LESS CARL LESS CARL LESS CARL DAY SEA C

GROUND FLOOR 1482 sq.ft. (137.7 sq.m.) approx.