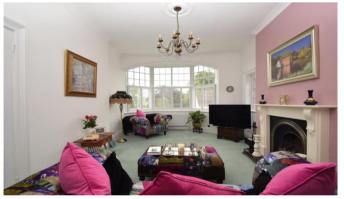

As you step inside, you will be immediately struck by the generous proportions of rooms. The open plan lounge diner creates an airy and inviting ambiance, with plenty of room for living and dining areas. Large bay windows flood the space with natural light, enhancing the overall sense of space.