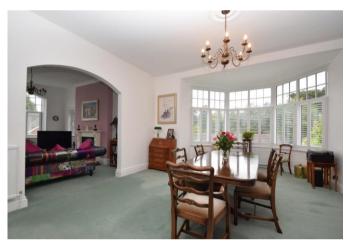

As you step inside, you will be immediately struck by the generous proportions of rooms. The open plan lounge diner creates an airy and inviting ambiance, with plenty of room for living and dining areas. Large bay windows flood the space with natural light, enhancing the overall sense of space.