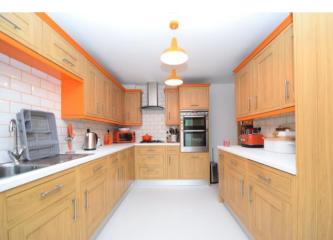

The current owner has carried out an extensive programme of works and upgrading to the full property.

Double glazing and gas central heating. A four piece bathroom suite plus a separate W.C. Integrated kitchen and two large bedrooms.